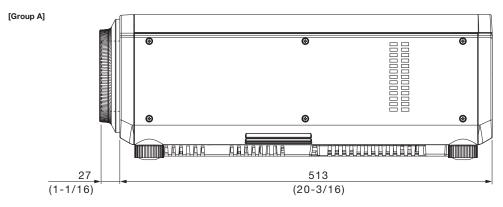

## **Dimensions**

Illustration shows the lens attached to an applicable projector.

unit : mm (inch)

NOTE: This illustration is not drawn to scale.

For information on the projection distance, refer to the specifications for the projector to which the lens will be mounted. DLP is a trademark of Texas Instruments. Weights and dimensions shown are approximate. Specifications subject to change without notice.

## **Specifications**

F value: 1.8
Focal distance (f): 11.9 mm

Dimensions (W × H × D):  $95 \times 95 \times 150 \text{ mm} (3-3/4 \times 3-3/4 \times 5-29/32 \text{ inches})$ 

Weight: 0.8 kg (1.8 lbs)

Applicable projector: Group A PT-DZ870K/DZ870LK/DZ870W/DZ870LW/DW830K/DW830LK/DW830W/DW830LW/