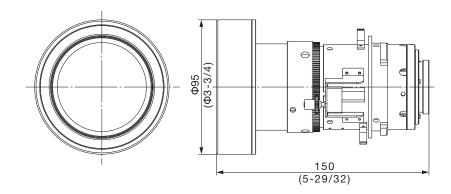

## **Specifications**

F value: 1.8
Focal distance (f): 11.9 mm

Dimensions (W × H × D):  $95 \times 95 \times 150 \text{ mm} (3-3/4 \times 3-3/4 \times 5-29/32 \text{ inches})$ 

Weight: 0.8 kg (1.8 lbs)

Applicable projector: Group A PT-DZ870K/DZ870LK/DZ870W/DZ870LW/DW830K/DW830LK/DW830W/DW830LW/

## **Dimensions**

Illustration shows the lens attached to an applicable projector.

unit : mm (inch)

NOTE: This illustration is not drawn to scale.

For information on the projection distance, refer to the specifications for the projector to which the lens will be mounted. DLP is a trademark of Texas Instruments. Weights and dimensions shown are approximate. Specifications subject to change without notice.