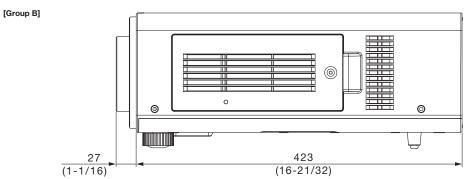

## **Dimensions**

Illustration shows the lens attached to an applicable projector.

unit : mm (inch)

NOTE: This illustration is not drawn to scale.

For information on the projection distance, refer to the specifications for the projector to which the lens will be mounted. DLP is a trademark of Texas Instruments. Weights and dimensions shown are approximate. Specifications subject to change without notice.

## **Specifications**

F value: 1.8
Focal distance (f): 11.9 mm

Dimensions (W × H × D):  $95 \times 95 \times 150 \text{ mm} (3-3/4 \times 3-3/4 \times 5-29/32 \text{ inches})$ 

Weight: 0.8 kg (1.8 lbs)

Applicable projector: Group A PT-DZ870K/DZ870LK/DZ870W/DZ870LW/DW830K/DW830LK/DW830W/DW830LW/