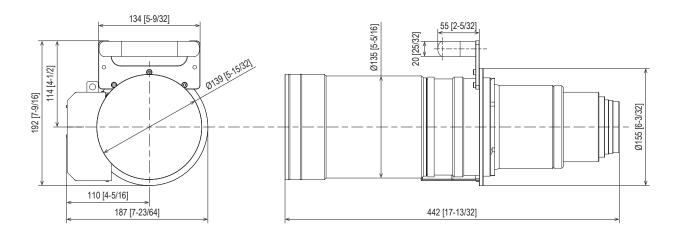

## **Specifications**

| F value                              | 2.5                                                           |
|--------------------------------------|---------------------------------------------------------------|
| Focal distance (f)                   | 122.8 mm ~ 172.3 mm                                           |
| Throw ratio                          | 3.89~5.47:1 for PT-RQ50K (Aspect 17:9)                        |
|                                      | 4.61~6.49:1 for PT-RQ50K (Aspect 16:10)                       |
|                                      | 4.14~5.83:1 for PT-RQ50K (Aspect 16:9)                        |
|                                      | 5.54~7.80:1 for PT-RQ50K (Aspect 4:3)                         |
| Dimensions (W $\times$ H $\times$ D) | 187 mm × 192 mm × 442 mm (7-23/64 × 7-9/16 × 17-13/32 inches) |
| Weight                               | 7.3 kg (16.1 lbs)                                             |
| Applicable projector                 | PT-RQ50K                                                      |

## **Dimensions**

## Figure attached to the [PT-RQ50K] projector

unit : mm (inch)

This illustration is not drawn to scale. Please read the projector's spec file for throw distances. Specifications subject to change without notice.