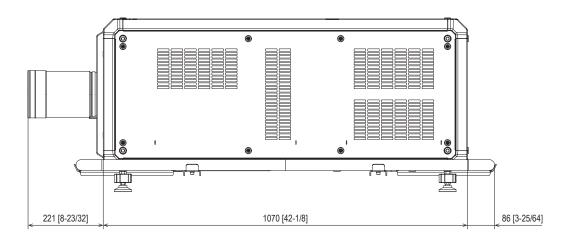

## **Dimensions**

## Figure attached to the [PT-RQ50K] projector

unit : mm (inch)

This illustration is not drawn to scale. Please read the projector's spec file for throw distances. Specifications subject to change without notice.